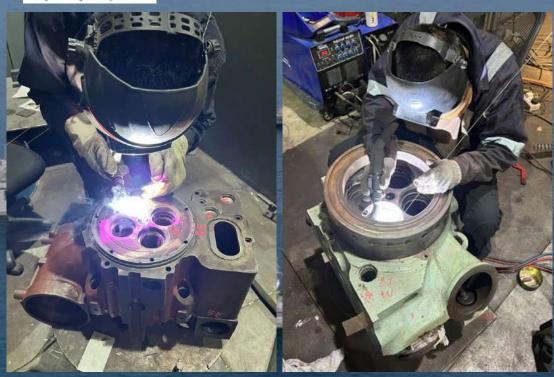

# Crankshaft Grinding

Cylinder Heads

Cast Iron Welding
Machining

#### **WWG Integrated Engineering Solutions**

Cast Iron Welding - TIG, MIG, Arc