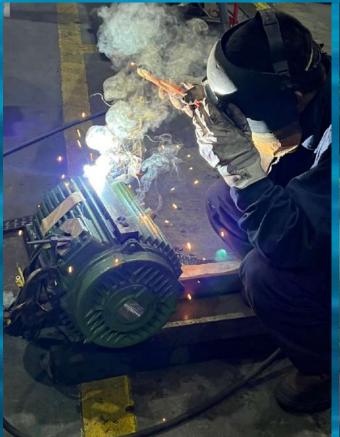

#### **WWG Integrated Engineering Solutions**

Cast Iron Welding - TIG, MIG, Arc