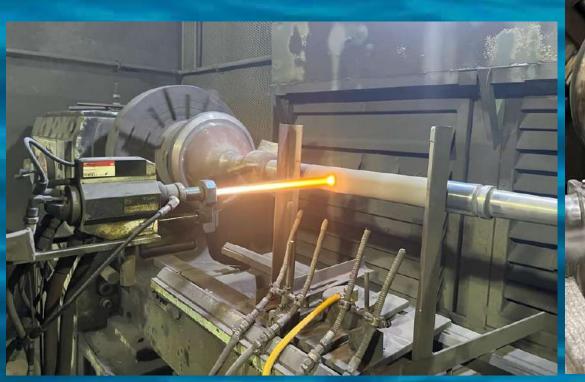

#### Robotic Aided Arc spray

Machining, Grinding

## Thermal/Metal Spray Coating

(including Ceramic Coating)