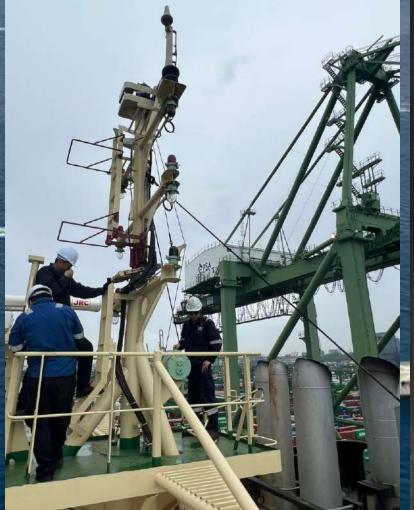

#### On-site/In-situ

Metal Spray, Welding, Laser Alignment, Line Boring, Milling, Flange Facing