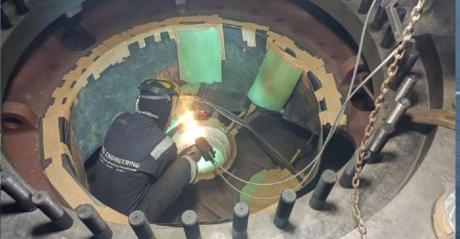

#### **WWG Integrated Engineering Solutions**

Cast Iron Welding - TIG, MIG, Arc