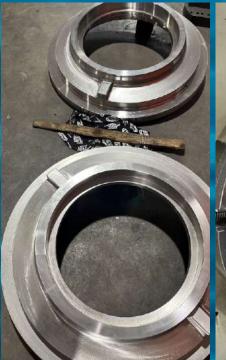

#### METAL SPRAY REPAIR

Pump Shafts
Bearing Covers

**Top Land Rings** 

## Thermal/Metal Spray Coating

(including Ceramic Coating)