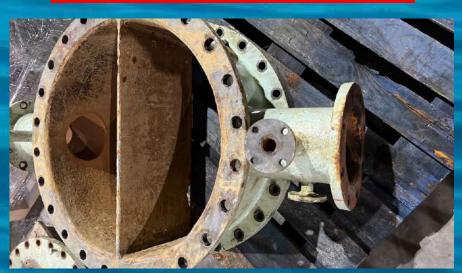

#### **PARTS REFURBISHMENT**

LPG Compressor Cooling Condenser Intermediate Flange, Covers

**Blast Paint Anti-Corrosion** 