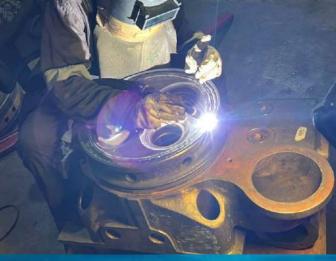

#### **WWG Integrated Engineering Solutions**

Cast Iron Welding - TIG, MIG, Arc