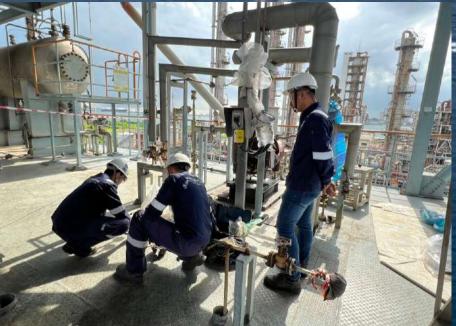

#### On-site/In-situ

Metal Spray, Welding, Laser Alignment, Line Boring, Milling, Flange Facing