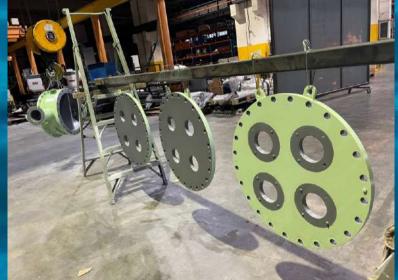

#### **PARTS REFURBISHMENT**

LPG Compressor Cooling Condenser Intermediate Flange, Covers

**Blast Paint Anti-Corrosion** 