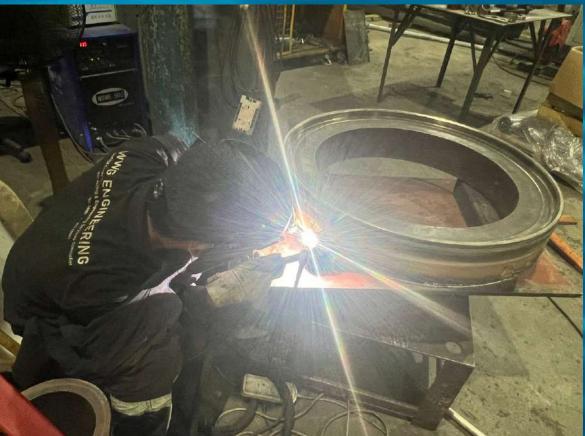

#### **WWG Integrated Engineering Solutions**

Cast Iron Welding - TIG, MIG, Arc