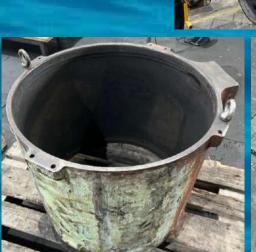

#### **PARTS REFURBISHMENT**

LPG Compressor Cooling Condenser Intermediate Flange, Covers

**Blast Paint Anti-Corrosion** 