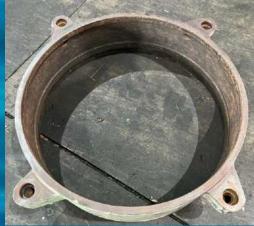

#### **PARTS REFURBISHMENT**

LPG Compressor Cooling Condenser Intermediate Flange, Covers

**Blast Paint Anti-Corrosion** 