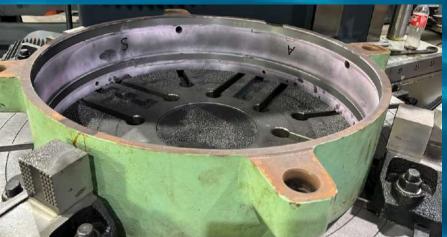

#### **PARTS REFURBISHMENT**

LPG Compressor Cooling Condenser Intermediate Flange, Covers

**Blast Paint Anti-Corrosion** 