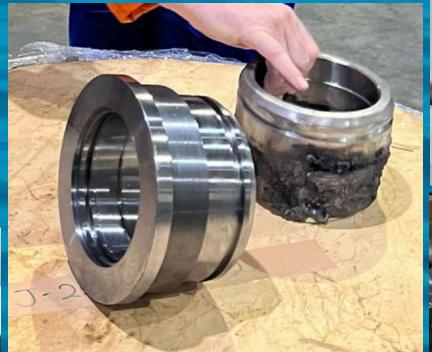

#### METAL SPRAY REPAIR

Pump Shafts
Bearing Covers

**Top Land Rings** 

## Thermal/Metal Spray Coating

(including Ceramic Coating)