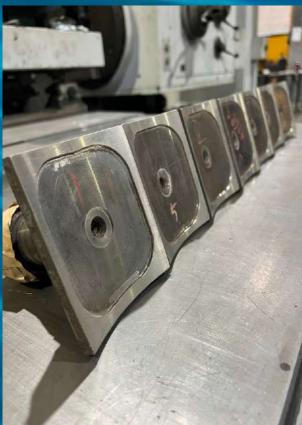

#### **PARTS REFURBISHMENT**

LPG Compressor Cooling Condenser Intermediate Flange, Covers

**Blast Paint Anti-Corrosion** 