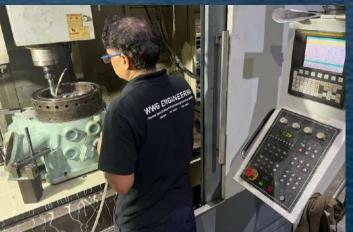

#### Manufacturing

**New Parts** 

**Reverse Engineering** 

#### On-site/In-situ

Metal Spray, Welding, Laser Alignment, Line Boring, Milling, Flange Facing