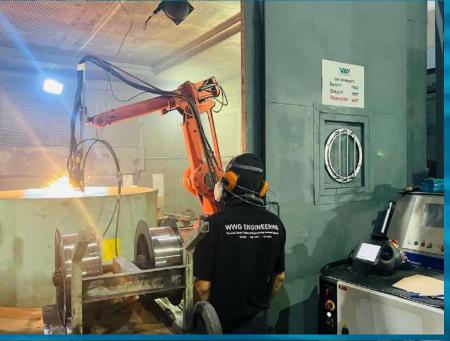

#### Robotic Aided Arc spray

Machining, Grinding

## Thermal/Metal Spray Coating

(including Ceramic Coating)