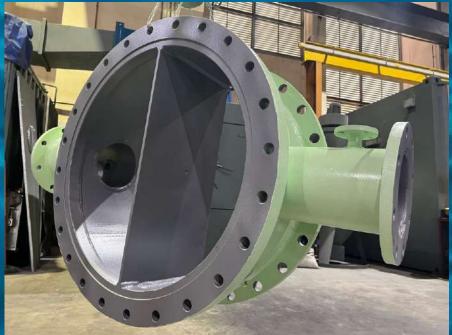

#### **PARTS REFURBISHMENT**

LPG Compressor Cooling Condenser Intermediate Flange, Covers

**Blast Paint Anti-Corrosion** 