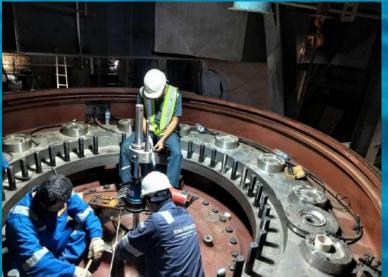

#### On-site/In-situ

Metal Spray, Welding, Laser Alignment, Line Boring, Milling, Flange Facing